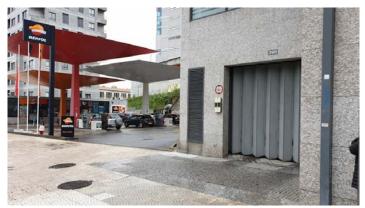

Figure: Main entrance to the conference venue.

**CILASCI 5 offers to all delegates and participants free-parking**. To access the parking please go to the garage gate nº290 in the same street: Street Júlio Dinis, Porto, see next figure.

- 1- Press the doorbell on the left side (building security), and identify yourself as delegate or participant in CILASCI 5.
- 2- Be careful with the way down to the floor -4 identified with the parking place Atmosfera-M. This access is narrow and requires your attention when driving.

Figure: parking gate.

**CILASCI 5 offers to all delegates and participants free WI-FI access**. To access the Atmosfera-M WI-FI, once inside the building of Atmosfera-M, please do:

- 1- Access the WI-FI "Atmosfera-M" and fill the WI-FI request form.
- 2- After you will receive a username and a password that will allow you to access Atmosfera-M WI-FI.